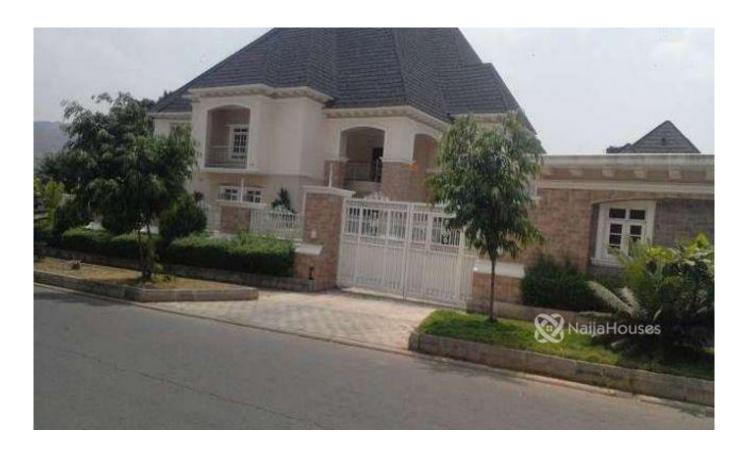

### **Property Details**

Status Active

Price/Sq Ft **¥1500000** 

Type  $\mathbf{Duplex}$ 

Built

The house comprises of 5 bedroom up and 1 bedroom down. One bedroom self contain boys quarter, with swimming pool, laundry room, generator house and security post.

# **Property Summary**

No Records Found

| Property ID:         | P0893728920 |
|----------------------|-------------|
| Category:            | For Sale    |
| Market Status:       | Active      |
| Listed Price:        | 750000000   |
| Year Built:          |             |
| Property Size:       | 500Sq m     |
| Building Size:       | Sq m        |
| Lot Size:            | Sq m        |
| Price per Sq. Meter: | 1500000     |
| Bedroom:             | 6           |
| Bathroom:            | 6           |
| Toilets:             | 6           |
| Parking:             | 6           |
| Service Fee:         |             |
| Other Fee:           |             |
| Tax Per Annum:       |             |
|                      |             |