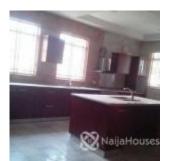

### **Property Details**

Status Active

Price/Sq Ft **¥1500000** 

Type  $\mathbf{Duplex}$ 

Built

The house comprises of 5 bedroom up and 1 bedroom down. One bedroom self contain boys quarter, with swimming pool, laundry room, generator house and security post.

# **Property Summary**

No Records Found

| Property ID:         | P0893728920 |
|----------------------|-------------|
| Category:            | For Sale    |
| Market Status:       | Active      |
| Listed Price:        | 750000000   |
| Year Built:          |             |
| Property Size:       | 500Sq m     |
| Building Size:       | Sq m        |
| Lot Size:            | Sq m        |
| Price per Sq. Meter: | 1500000     |
| Bedroom:             | 6           |
| Bathroom:            | 6           |
| Toilets:             | 6           |
| Parking:             | 6           |
| Service Fee:         |             |
| Other Fee:           |             |
| Tax Per Annum:       |             |
|                      |             |