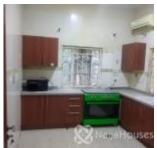

#### **Property Details**

Status Active

Price/Sq Ft ₩

Built

NOW LETTING [[[]] Spacious and serviced 3bedrooms bungalow. Features are: Standby generator Pop ceiling Kitchen fitted cabinets Kitchen back door Store Uniform security men Treated water supply Streets light Interlocked compound Gas cooker Split air condition A room boys quarter Water heater both kitchen and bathrooms Dinning section Good ventilation Drainage System Good parking space etc This property is located in a serene environment in Maitama, Abuja, Nigeria. Rent is 6m Service charge 1m

# **Property Photos**