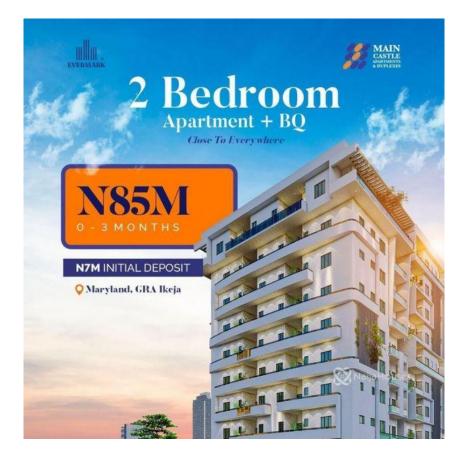

## MAIN CASTLE APARTMENT, MARYLAND IKEJA, Ikeja,

Lagos

#### MAIN CASTLE APARTMENT, MARYLAND IKEJA, Ikeja, Lagos

### NGN 85,000,000.00

Olaoluwa Agbana

Nigeria

Mobile: 08057791769 Office: Fax: estateconnect@gmail.com

## **Property Details**

\*INFRASTRUCTURES\* - Perimeter fencing. -24 Hours security surveillance -Security network & patrol -24 hours power Modern Home automation -Gym -Elevator swimming pool -High speed internet access -Access card -Ample parking space \*NEIGHBORHOOD:\* - less than 10minutes to 3rd Mainland Bridge - less than 7minutes to MM 1 - less than 7minutes to MM 2 - less than 10minutes to Muritala international airport -less than 3minutes to Maryland Mall -less than 5minutes to Army Barracks \*Main Castle Apartment and Duplexes: The Signature of Affordable Luxury\* For further enquires! Call: 08057791769

## **Property Summary**

Features

No Records Found

| Property ID:         | P1625558079 |
|----------------------|-------------|
| Category:            | For Sale    |
| Market Status:       | Active      |
| Listed Price:        | 85000000    |
| Year Built:          |             |
| Property Size:       | Sq m        |
| Building Size:       | Sq m        |
| Lot Size:            | Sq m        |
| Price per Sq. Meter: |             |
| Bedroom:             | 2           |
| Bathroom:            |             |
| Toilets:             |             |
| Parking:             |             |
| Service Fee:         |             |
| Other Fee:           |             |
| Tax Per Annum:       |             |
| Insurance Per Annum: |             |
| HOA Per Annum:       |             |
|                      |             |