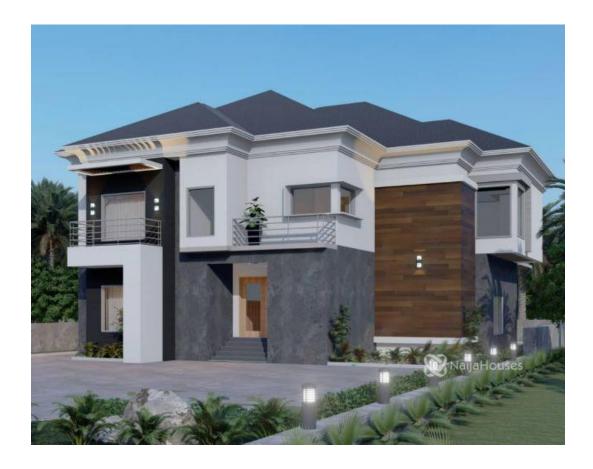

## **Property Details**

Agate Mabushi, Stand alone 4 bedroom Duplex currently on going in a serene environment. Good road network and steady electricity.

×

## **Property Summary**

Features

No Records Found

| Property ID:         | P8859731000 |
|----------------------|-------------|
| Category:            | For Sale    |
| Market Status:       | Active      |
| Listed Price:        | 55000000    |
| Year Built:          |             |
| Property Size:       | Sq m        |
| Building Size:       | Sq m        |
| Lot Size:            | Sq m        |
| Price per Sq. Meter: |             |
| Bedroom:             | 4           |
| Bathroom:            |             |
| Toilets:             |             |
| Parking:             |             |
| Service Fee:         |             |
| Other Fee:           |             |
| Tax Per Annum:       |             |
| Insurance Per Annum: |             |
| HOA Per Annum:       |             |