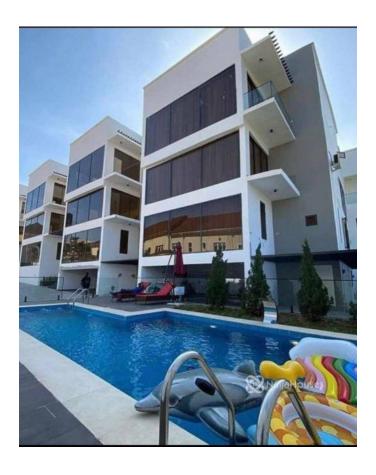

#### **Property Details**

Status Active

Price/Sq Ft **№32000000** 

naijahouses.com 1084 days

Type **Terraces** 

Built

A ravishingly 5 units of 4bedroom Terrace duplex, with a room boy's quarter, comes with a fitted kitchen, modern design, beautiful view, with 3 sitting rooms, general swimming pool, Price: 160m. Agency 5% Location: Mabushi

#### Features

No Records Found

| Property ID:         | P3858874143 |
|----------------------|-------------|
| Category:            | For Sale    |
| Market Status:       | Active      |
| Listed Price:        | 160000000   |
| Year Built:          |             |
| Property Size:       | 5Sq m       |
| Building Size:       | Sq m        |
| Lot Size:            | Sq m        |
| Price per Sq. Meter: | 32000000    |
| Bedroom:             | 4           |
| Bathroom:            | 4           |
| Toilets:             | 5           |
| Parking:             | 5           |
| Service Fee:         |             |
| Other Fee:           |             |
| Tax Per Annum:       |             |
| Insurance Per Annum: |             |
| HOA Per Annum:       |             |

## **Property Photos**