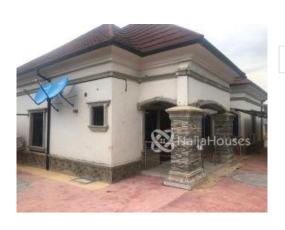

#### **Property Details**

**Bungallow** 

Status Active Sale **№107143 1608 days** 

For SALE Property description: fully furnished 4 bedroom detached bungalow with 1 bedroom flat boys quarters, 2 carports for 6 cars & 3 dog houses sitting on a land size of 700sqms land size - Location: Mab Global, karsana Asking Price: 75million - For inspection, contact: 08025381400 or 0805 981 2200(what's app

## **Property Photos**