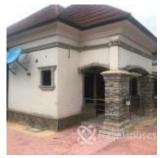

#### **Property Details**

**Bungallow** 

Status Active Sale **№107143 1608 days** 

For SALE Property description: fully furnished 4 bedroom detached bungalow with 1 bedroom flat boys quarters, 2 carports for 6 cars & 3 dog houses sitting on a land size of 700sqms land size - Location: Mab Global, karsana Asking Price: 75million - For inspection, contact: 08025381400 or 0805 981 2200(what's app

## **Property Photos**