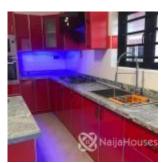

#### **Property Details**

**Bungallow** 

Status Active Sale **№107143 1608 days** 

For SALE Property description: fully furnished 4 bedroom detached bungalow with 1 bedroom flat boys quarters, 2 carports for 6 cars & 3 dog houses sitting on a land size of 700sqms land size - Location: Mab Global, karsana Asking Price: 75million - For inspection, contact: 08025381400 or 0805 981 2200(what's app

## **Property Photos**