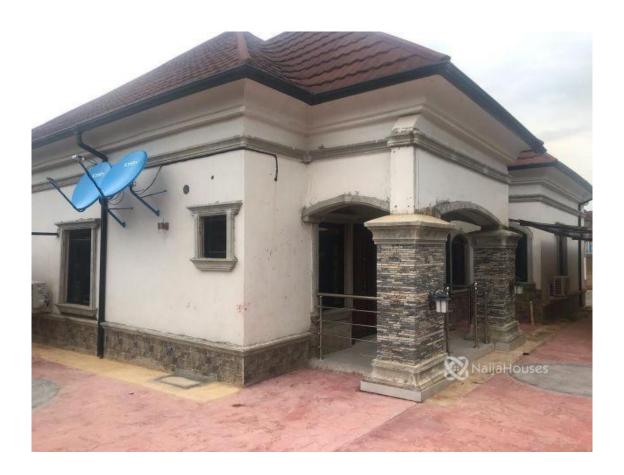

#### **Property Details**

**Bungallow** 

Status Active Sale **№107143 1608 days** 

For SALE Property description: fully furnished 4 bedroom detached bungalow with 1 bedroom flat boys quarters, 2 carports for 6 cars & 3 dog houses sitting on a land size of 700sqms land size - Location: Mab Global, karsana Asking Price: 75million - For inspection, contact: 08025381400 or 0805 981 2200(what's app

## **Property Photos**