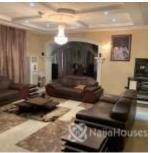

#### **Property Details**

Sale

**Expired** 

Type **Duplex** 

Built

Property description: fully furnished 4 bedrooms detached duplex with a 2 rooms self contain boys quarters FEATURES Fully fitted and spacious kitchen Washing machine Air conditioning units in all areas Refrigerator Beds in all rooms Room fridges Mirror stands Jacuzzi's Turkish 7 seater Couch Turkish Dinning table sets Office Big balcony 2 carports 8 extra parking spaces Etc - Location: Mab global estate, karsana. Price(furnished): 95million net Price(unfurnished): 85million naira net - Enquires: 08025381400 or 08109245489 Kindly Follow @houseshop.ng

# **Property Photos**