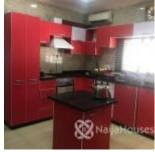

#### **Property Details**

Sale

**Expired** 

Type **Duplex** 

Built

Property description: fully furnished 4 bedrooms detached duplex with a 2 rooms self contain boys quarters FEATURES Fully fitted and spacious kitchen Washing machine Air conditioning units in all areas Refrigerator Beds in all rooms Room fridges Mirror stands Jacuzzi's Turkish 7 seater Couch Turkish Dinning table sets Office Big balcony 2 carports 8 extra parking spaces Etc - Location: Mab global estate, karsana. Price(furnished): 95million net Price(unfurnished): 85million naira net - Enquires: 08025381400 or 08109245489 Kindly Follow @houseshop.ng

# **Property Photos**