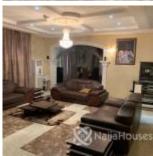

#### **Property Details**

Sale

**Expired** 

Type **Duplex** 

Built

Property description: fully furnished 4 bedrooms detached duplex with a 2 rooms self contain boys quarters FEATURES Fully fitted and spacious kitchen Washing machine Air conditioning units in all areas Refrigerator Beds in all rooms Room fridges Mirror stands Jacuzzi's Turkish 7 seater Couch Turkish Dinning table sets Office Big balcony 2 carports 8 extra parking spaces Etc - Location: Mab global estate, karsana. Price(furnished): 95million net Price(unfurnished): 85million naira net - Enquires: 08025381400 or 08109245489 Kindly Follow @houseshop.ng