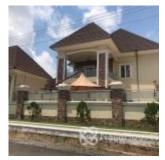

#### **Property Details**

Sale

**Expired** 

Type **Duplex** 

Built

Property description: fully furnished 4 bedrooms detached duplex with a 2 rooms self contain boys quarters FEATURES Fully fitted and spacious kitchen Washing machine Air conditioning units in all areas Refrigerator Beds in all rooms Room fridges Mirror stands Jacuzzi's Turkish 7 seater Couch Turkish Dinning table sets Office Big balcony 2 carports 8 extra parking spaces Etc - Location: Mab global estate, karsana. Price(furnished): 95million net Price(unfurnished): 85million naira net - Enquires: 08025381400 or 08109245489 Kindly Follow @houseshop.ng

#### **Features**

No Records Found

P5250061358 Property ID: Category: For Sale Market Status: Expired 95000000 Listed Price: Year Built: Property Size: 850Sq m Building Size: Sq m Lot Size: Sq m Price per Sq. Meter: 111765 Bedroom: Bathroom: 4 Toilets: 4 Parking: 6 Service Fee: Other Fee: