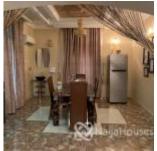

#### **Property Details**

Sale

**Expired** 

Type **Duplex** 

Built

Property description: fully furnished 4 bedrooms detached duplex with a 2 rooms self contain boys quarters FEATURES Fully fitted and spacious kitchen Washing machine Air conditioning units in all areas Refrigerator Beds in all rooms Room fridges Mirror stands Jacuzzi's Turkish 7 seater Couch Turkish Dinning table sets Office Big balcony 2 carports 8 extra parking spaces Etc - Location: Mab global estate, karsana. Price(furnished): 95million net Price(unfurnished): 85million naira net - Enquires: 08025381400 or 08109245489 Kindly Follow @houseshop.ng