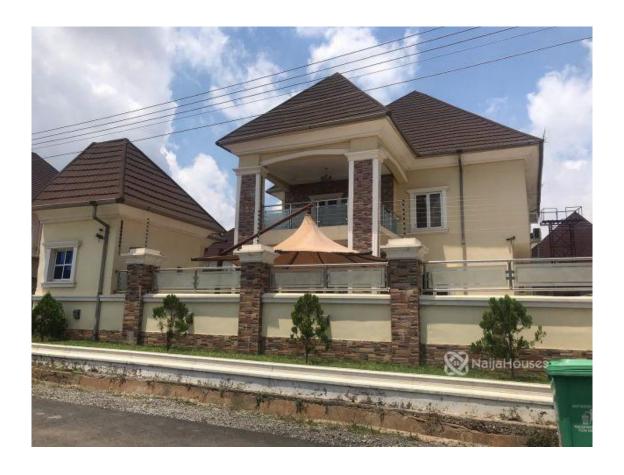

#### **Property Details**

Sale

**Expired** 

Type **Duplex** 

Built

Property description: fully furnished 4 bedrooms detached duplex with a 2 rooms self contain boys quarters FEATURES Fully fitted and spacious kitchen Washing machine Air conditioning units in all areas Refrigerator Beds in all rooms Room fridges Mirror stands Jacuzzi's Turkish 7 seater Couch Turkish Dinning table sets Office Big balcony 2 carports 8 extra parking spaces Etc - Location: Mab global estate, karsana. Price(furnished): 95million net Price(unfurnished): 85million naira net - Enquires: 08025381400 or 08109245489 Kindly Follow @houseshop.ng

# **Property Photos**