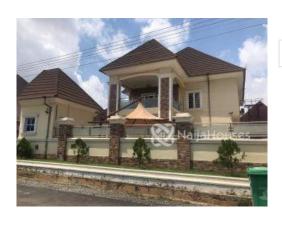

#### **Property Details**

Sale

**Expired** 

Type **Duplex** 

Built

Property description: fully furnished 4 bedrooms detached duplex with a 2 rooms self contain boys quarters FEATURES Fully fitted and spacious kitchen Washing machine Air conditioning units in all areas Refrigerator Beds in all rooms Room fridges Mirror stands Jacuzzi's Turkish 7 seater Couch Turkish Dinning table sets Office Big balcony 2 carports 8 extra parking spaces Etc - Location: Mab global estate, karsana. Price(furnished): 95million net Price(unfurnished): 85million naira net - Enquires: 08025381400 or 08109245489 Kindly Follow @houseshop.ng

#### **Features**

No Records Found

P5250061358 Property ID: Category: For Sale Market Status: Expired 95000000 Listed Price: Year Built: Property Size: 850Sq m Building Size: Sq m Lot Size: Sq m Price per Sq. Meter: 111765 Bedroom: Bathroom: 4 Toilets: 4 Parking: 6 Service Fee: Other Fee: