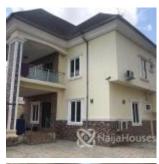

#### **Property Details**

Sale

**Expired** 

Type **Duplex** 

Built

Property description: fully furnished 4 bedrooms detached duplex with a 2 rooms self contain boys quarters FEATURES Fully fitted and spacious kitchen Washing machine Air conditioning units in all areas Refrigerator Beds in all rooms Room fridges Mirror stands Jacuzzi's Turkish 7 seater Couch Turkish Dinning table sets Office Big balcony 2 carports 8 extra parking spaces Etc - Location: Mab global estate, karsana. Price(furnished): 95million net Price(unfurnished): 85million naira net - Enquires: 08025381400 or 08109245489 Kindly Follow @houseshop.ng

# **Property Photos**