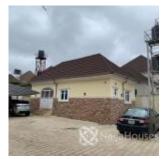

#### **Property Details**

Sale

**Expired** 

Type **Duplex** 

Built

Property description: fully furnished 4 bedrooms detached duplex with a 2 rooms self contain boys quarters FEATURES Fully fitted and spacious kitchen Washing machine Air conditioning units in all areas Refrigerator Beds in all rooms Room fridges Mirror stands Jacuzzi's Turkish 7 seater Couch Turkish Dinning table sets Office Big balcony 2 carports 8 extra parking spaces Etc - Location: Mab global estate, karsana. Price(furnished): 95million net Price(unfurnished): 85million naira net - Enquires: 08025381400 or 08109245489 Kindly Follow @houseshop.ng

# **Property Photos**