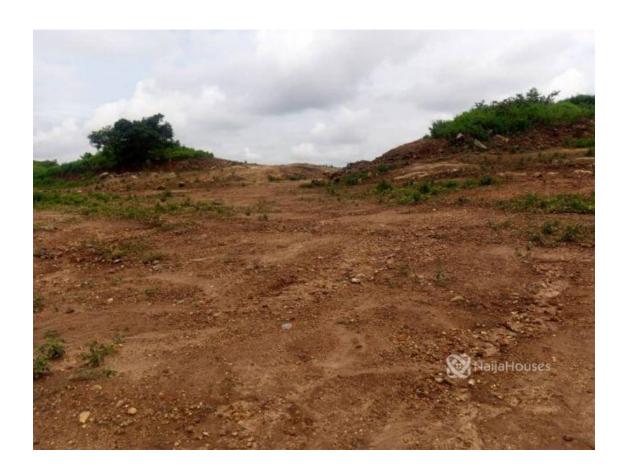

#### **Property Details**

Status **Active** 

Price/Sq Ft  $\P$ 

naijahouses.com **400 days** 

Type Land

Built

This is a 9168sqm commercial Petrol Filling Station Land Located along Airport Road, This is the first plot after the airport Size: 9168sqm Location: Lugbe West Price: 1.2B Purpose: Commercial (Petrol Filling station)

# **Property Photos**