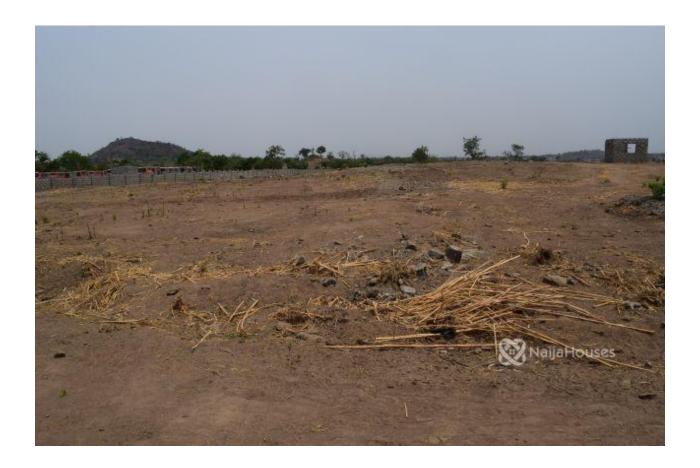

# **Property Details**

Category **For Sale** 

Status Active

Price/Sq Ft ₩

naijahouses.com
1602 days

Type **Land** 

Built

1000 sqm Land at Lugbe

### **Property Summary**

No Records Found

Property ID: P1206701050
Category: For Sale
Market Status: Active
Listed Price: 15000000

Year Built:

Property Size: Sq m
Building Size: Sq m
Lot Size: Sq m

Price per Sq. Meter: