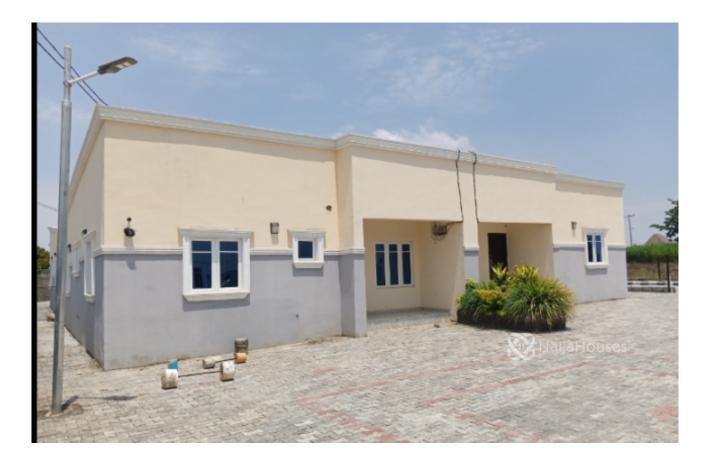

### **Property Details**

A newly built 3 bedroom semi detached bungalow in a mini estate close to jedo estate, after dunamis church, Airport road, Lugbe Abuja. PRICE: 21Million

×

# Property Summary

| Property ID:         | P2002693607 |
|----------------------|-------------|
| Category:            | For Sale    |
| Market Status:       | Active      |
| Listed Price:        | 21000000    |
| Year Built:          |             |
| Property Size:       | Sq m        |
| Building Size:       | Sq m        |
| Lot Size:            | Sq m        |
| Price per Sq. Meter: |             |
| Bedroom:             | 3           |
| Bathroom:            | 3           |
| Toilets:             | 4           |
| Parking:             |             |
| Service Fee:         |             |
| Other Fee:           |             |
| Tax Per Annum:       |             |
| Insurance Per Annum: |             |
| HOA Per Annum:       |             |
|                      |             |