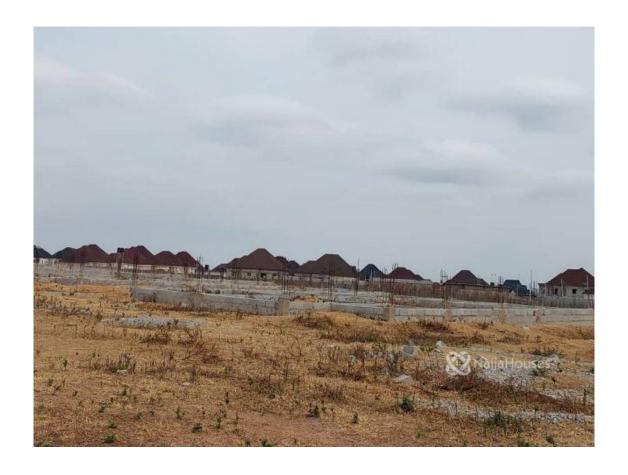

#### **Property Details**

Sale

Status Active

Price/Sq Ft ₩

naijahouses.com **493 days** 

Type Land

Built

A buy-and-build 600 sqm Estate Plot is available for sale at Lugbe, Abuja (not far from Dunamis Church). The plot size is to build a 5-bedroom fully detached duplex with Bq. PRICE: 5 Million. Note: The estate is buildable and livable (people are already living in the estate)

#### **Property Summary**

No Records Found

Property ID: P7637077173

Category: For Sale

Market Status: Active

Listed Price: 5000000

Year Built:

Property Size: Sq m Building Size: Sq m Lot Size: 600Sq m