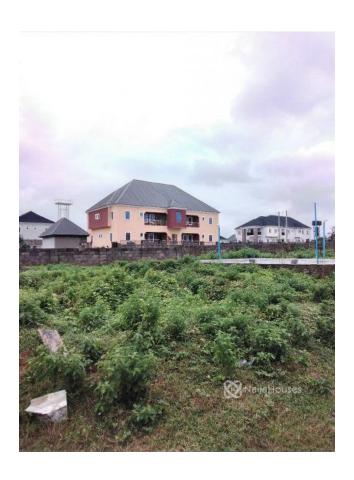

#### **Property Details**

Status Active

Price/Sq Ft ₩

796 days

Type **Land** 

Built

Land for sale in lugbe Airport Road, A 600sqm Size Land for 4 bedroom fully detached house with a room BQ attached to the house. Mini estate Very close to the road (3min drive) and its build and live in. Price 7M

# **Property Photos**