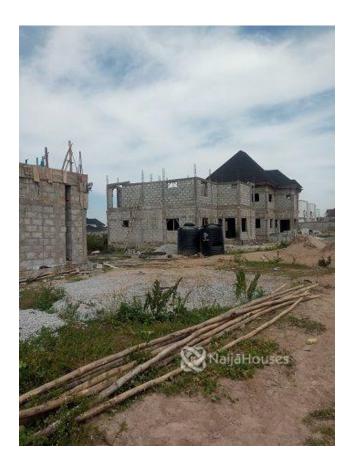

#### **Property Details**

Sale

Status Active

Price/Sq Ft ₩

naijahouses.com 1073 days

Type Land

Built

An estate land measuring 500sqm located directly opposite Dunamis Dome (Headquarters) Lugbe Abuja is available for sale. Its is in fast growing metropolis with excellent facilities, 3 mins drive from the major expressway. This is the best place to buy a property currently on Airport road, Abuja. It is gated with lots of construction activity going on in and around the vicinity. Kindly call for Inspection. Thank you.

# **Property Photos**