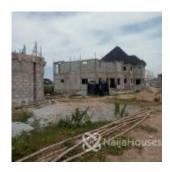

#### **Property Details**

Sale

Status Active

Price/Sq Ft ₩

naijahouses.com 1073 days

Type Land

Built

An estate land measuring 500sqm located directly opposite Dunamis Dome (Headquarters) Lugbe Abuja is available for sale. Its is in fast growing metropolis with excellent facilities, 3 mins drive from the major expressway. This is the best place to buy a property currently on Airport road, Abuja. It is gated with lots of construction activity going on in and around the vicinity. Kindly call for Inspection. Thank you.

# **Property Photos**