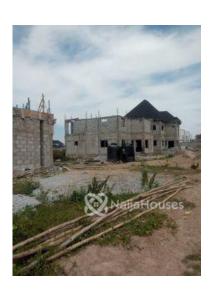

#### **Property Details**

Sale

Status Active

Price/Sq Ft ₩

naijahouses.com 1073 days

Type Land

Built

An estate land measuring 500sqm located directly opposite Dunamis Dome (Headquarters) Lugbe Abuja is available for sale. Its is in fast growing metropolis with excellent facilities, 3 mins drive from the major expressway. This is the best place to buy a property currently on Airport road, Abuja. It is gated with lots of construction activity going on in and around the vicinity. Kindly call for Inspection. Thank you.

# **Property Photos**