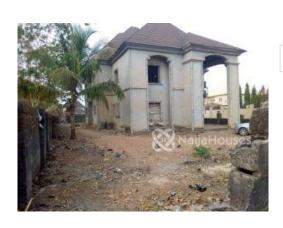

#### **Property Details**

Sale

Status **Active** 

Price/Sq Ft ₩

naijahouses.com 912 days

Type **Duplex** 

Built

Spacious and fenced 4bedroom carcass duplex with BQ in a mini estate price; 40M Location; Lokogoma

#### **Property Summary**

No Records Found

Property ID: P1627775419 Category: For Sale Market Status: Active 40000000 Listed Price: Year Built: Property Size: Sq m Building Size: Sq m Lot Size: Sq m Price per Sq. Meter: Bedroom: 4 Bathroom: 5 Toilets:

## **Property Photos**