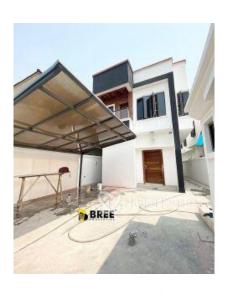

#### **Property Details**

Type Duplex

Built

5 bedroom fully detached duplex for sale !! Location :Osapa Lekki Price :125m Features : High end finishings Mini bar Glass decor lounge Large living room Spacious rooms en-suite Ample Car park Stamped flooring Fitted kitchen Family lounge Water heaters Walk in closet Solid sanitary wares Shower cubicle Inbuilt speakers CCTV cameras A room bw Pop ceilings

# **Property Photos**