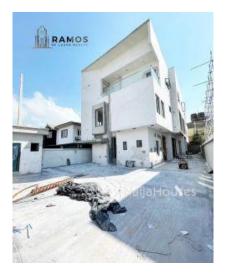

#### **Property Details**

Category For Sale

Status Active

Price/Sq Ft ₩

On naijahouses.com **1096 days** 

Type **Duplex** 

5 BEDROOM DETACHED HOME FOR SALE!!! Location: Lekki Phase 1, Lagos Price: 490M (\$877k) Features: -All Rooms Ensuite - Fully Automated - POP Ceilings - Fitted Kitchen - Stamp Concrete Floors - Spacious Compound - Swimming Pool - Cinema - Gym - Family Lounge - Study Room - Balcony - Study - Water Heaters -BQ - Walk-in Closets - Walk-in Showers - Bath Tub - Jacuzzi - 24 hours security - Automated Gate - CCTV Cameras - Smoke Detectors

## **Property Photos**