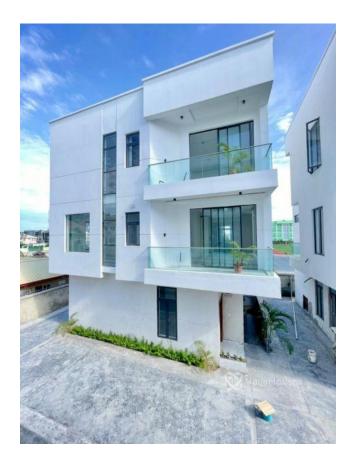

# Lekki Phase 1, Lekki, Lagos

#### Lekki Phase 1, Lekki, Lagos

Built

STILL AVAILABLE FOR SALE NEWLY BUILT CONTEMPORARY 4 Bedroom Detached Houses with own Private car park space and BQ each. (10.units in the compound) in a Gated Access control Estate Amenities: Fully Fitted Kitchen (with extractor, burner, oven, microwave, washing machines,Craft/ Belanova kitchens), Private Cars Park, Grant Quartermaine Doors, Ceiling Speakers, Blinds automation, CCTV, Gym House, Play Area, Access Control, Swimming Pool,, Central power system, Central water treatment and borehole, Green Area, Management Office...so much more Location: Lekki Phase 1 Lagos Sale Price Starting: N280M Conner piece units N 300M

# **Property Photos**