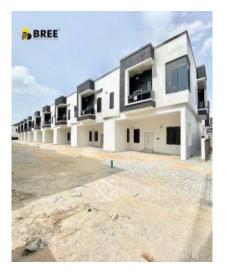

#### **Property Details**

Built

Orchid Lekki Spacious units of 4 bedroom terraces and semi detached duplexes for sale !!!! Location: Orchid Lekki Price: 65m and 75m respectively( payment plan available ) Features: Ample car parking space Fully serviced En-suite rooms Spacious rooms 24hr electricity 24hr security Spotlights Fitted kitchen Quality closets Modern sanitary wares Bq Swimming pool Stamped flooring Kids play area

## **Property Photos**