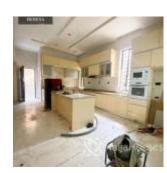

#### **Property Details**

Category For Sale

Status Active

Price/Sq Ft ₩

1358 days

Type **Terraces** 

Built

PRICE: N160M SPACIOUS 5 BEDROOM FULLY DETACHED DUPLEX WITH SWIMMING POOL FOR SALE •••••• LOCATION: LEKKI COUNTY ,LAGOS Features: - All Ensuite -CCTV Cameras -2 living rooms -Swimming pool -1 BQ - Jacuzzi -Shower -Balcony - Fully Fitted Kitchen -Spacious rooms -Intercom -24hrs security

# **Property Photos**