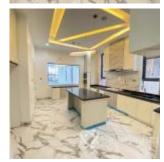

#### **Property Details**

Sale

Status Active

Price/Sq Ft ₩

naijahouses.com **871 days** 

Type **Duplex** 

Built

Newly built 5 bedrooms Living room All room en-suite Self-serviced Swimming pool Stamped concrete floor 1 bq Fully fitted kitchen Balconies POP ceiling Elevated foundation Cinema Rooftop terrace Pantry Inbuilt speakers, Video door bell, CCTV, and more For an exclusive listing, affordable/verified homes, real estate updates, tips, and off-plan projects. Follow @oakrealtyng on Instagram

## **Property Photos**