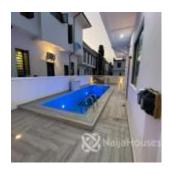

#### **Property Details**

Sale

Status Active

Price/Sq Ft ₩

naijahouses.com **873 days** 

Type **Duplex** 

Built

Newly built 5 bedrooms Lounge Living room All room en-suite Self-serviced Swimming pool Stamped concrete floor 1 bq Fully fitted kitchen Balconies POP ceiling Elevated foundation Cinema space Ample parking space Rooftop terrace Pantry Inbuilt speakers, Video door bell, CCTV, and more For an exclusive listing, affordable/verified homes, real estate updates, tips, and off-plan projects. Follow @oakrealtyng on Instagram

## **Property Photos**