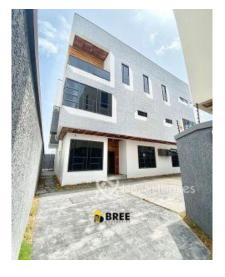

## **Property Details**

This house ultimately exudes class and splendor !! Classically finished smart 5 bedroom fully detached home. From sliding doors leading to a view of the Lagos lagoon, to awe-inspiring fitted kitchen, to motion light sensors. Best quality is assured here!! Location: Ikoyi Price:850m Features: Gated estate Full automation 6-7 car space Ante room Family lounge Fully fitted kitchen Kitchenette Air conditioners Inbuilt speakers CCTV Cinema Quality sanitary wares Walk in closet Shower cubicle Bath tub Elevator 50kva generator Swimming pool Car port Stamped flooring

# **Property Photos**