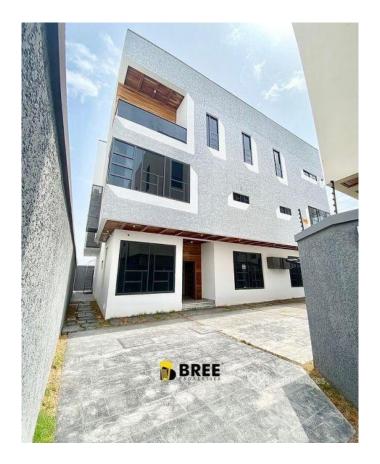

## **Property Details**

This house ultimately exudes class and splendor !! Classically finished smart 5 bedroom fully detached home. From sliding doors leading to a view of the Lagos lagoon, to awe-inspiring fitted kitchen, to motion light sensors. Best quality is assured here!! Location: Ikoyi Price:850m Features: Gated estate Full automation 6-7 car space Ante room Family lounge Fully fitted kitchen Kitchenette Air conditioners Inbuilt speakers CCTV Cinema Quality sanitary wares Walk in closet Shower cubicle Bath tub Elevator 50kva generator Swimming pool Car port Stamped flooring

# **Property Photos**