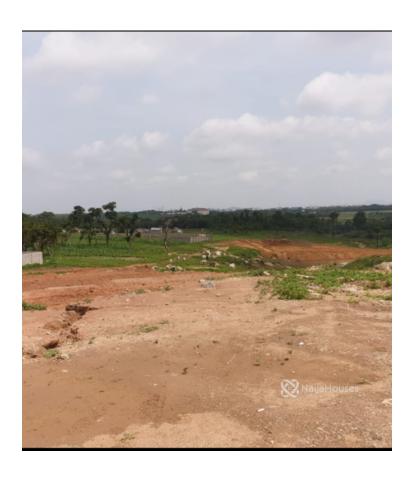

#### **Property Details**

egory **ror Sale** 

Status **Active** 

Price/Sq Ft  $\P$ 

naijahouses.com **603 days** 

Type **Land** 

Built

This is a 6.84 hectares Mixed-use land in Kyami District Location: Kyami DIstrict Title: FCDA R of O Price: 400M

# **Property Photos**