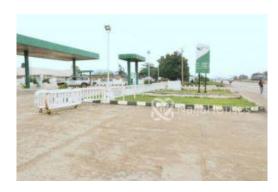

#### **Property Details**

Status Active

Price/Sq Ft ₩

Built

filling station along kubwa expreA ss way 0n a 1.4 hectares of land Title: FCDA RofO Facilities include; 1) 20 petrol pumps 2) 4 diesel pumps 3) car was 4) generator house 5) 60kva generator 6) transformer 7) power house 8) 33000 tank size 9) 9 underground tanks 10) supermarket 11)13 office spaces