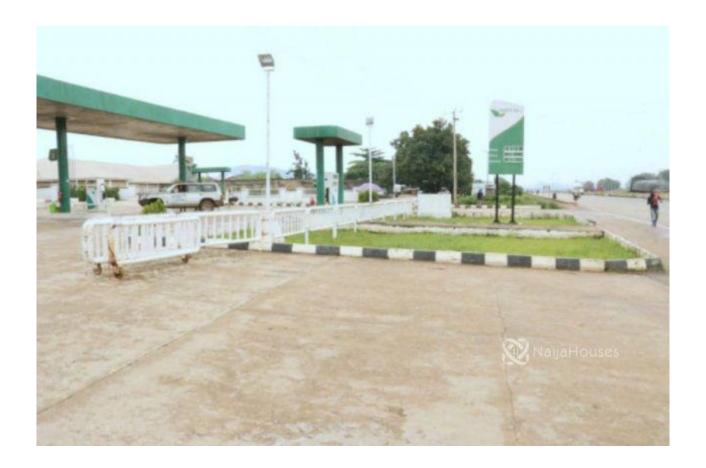

#### **Property Details**

Status Active

Price/Sq Ft ₩

Built

filling station along kubwa expreA ss way 0n a 1.4 hectares of land Title: FCDA RofO Facilities include; 1) 20 petrol pumps 2) 4 diesel pumps 3) car was 4) generator house 5) 60kva generator 6) transformer 7) power house 8) 33000 tank size 9) 9 underground tanks 10) supermarket 11)13 office spaces