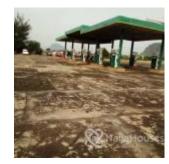

#### **Property Details**

Status Active

Price/Sq Ft ₩

Built

filling station along kubwa expreA ss way 0n a 1.4 hectares of land Title: FCDA RofO Facilities include; 1) 20 petrol pumps 2) 4 diesel pumps 3) car was 4) generator house 5) 60kva generator 6) transformer 7) power house 8) 33000 tank size 9) 9 underground tanks 10) supermarket 11)13 office spaces