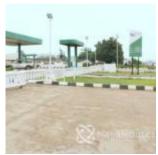

#### **Property Details**

Status Active

Price/Sq Ft ₩

Built

filling station along kubwa expreA ss way 0n a 1.4 hectares of land Title: FCDA RofO Facilities include; 1) 20 petrol pumps 2) 4 diesel pumps 3) car was 4) generator house 5) 60kva generator 6) transformer 7) power house 8) 33000 tank size 9) 9 underground tanks 10) supermarket 11)13 office spaces