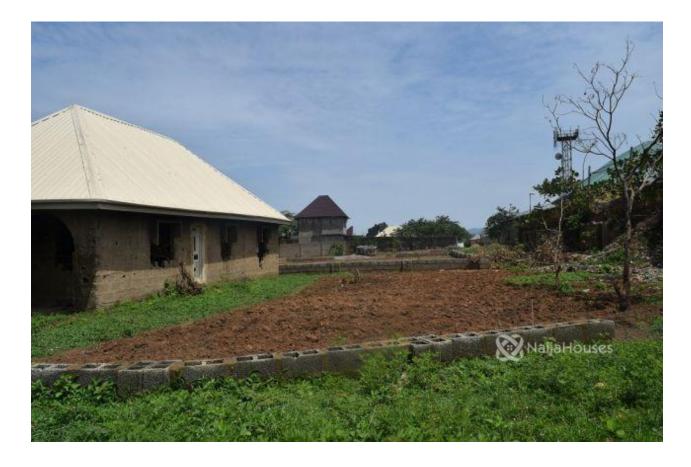

### **Property Details**

Located very close to the main road in Kpegyi, along Karu road measuring about 550 squaremetres. On it is a dilapidated carcass building that can be demolished. The document available is the Right of Occupancy with a re-certification document.