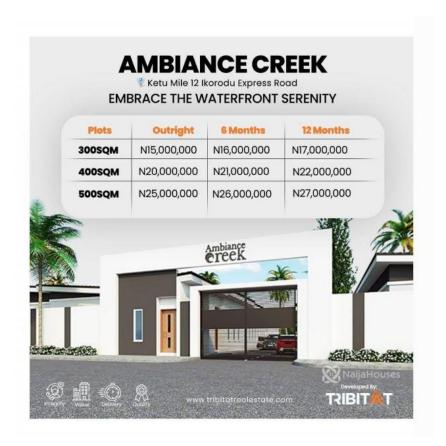

# AMBIANCE CREEK \* Ketu Mile 12 Rerodu Express Road EMBRACE THE WATERFRONT SERENITY \*\*Plots\*\*\* \*\*Outright\*\*\* \*\*DosqM\*\*\* \*\*N5,000,000\*\* \*\*N5,000,000\*\* \*\*N5,000,000\*\* \*\*N2,000,000\*\* \*\*

#### **Property Details**

Category **For Sale** 

Status **Active** 

Price/Sq Ft ₩

naijahouses.com
411 days

Type **Land** 

Built

Introducing The Ambiance Creek, an exquisite property that offers a blend of natural beauty and modern amenities. If you envision a life of serenity and tranquility then our fully detached bungalows and residential plots are the right fit for you, complemented by a thriving business environment in our commercial plots and trade harbor that promises endless growth investments opportunities. The Ambiance Creek is less than 10m drives to the city center, and Alausa Secretariat Ikeja. \*Location:\* This property is nestled in Ketu - Mile 12 extension, Ikorodu expressway, Lagos. \*Title:\* Registered Survey & CofO in View 12 months payment spread available with N3,000,000 initial deposit. \*Features\* - Ample Parking Space - Kid Playground - Gym - Trade Habour - Jetty - Water infrastructure - 24/7 Security - Shopping Mall