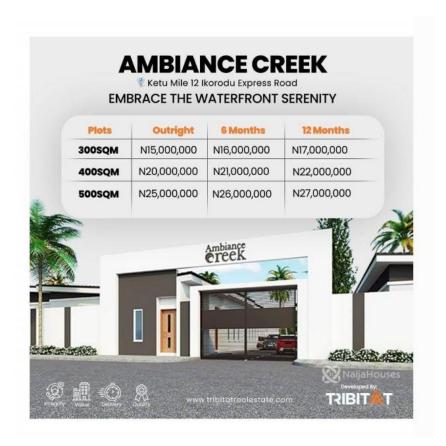

### **Property Details**

tegory For Sale

Status **Active** 

Price/Sq Ft ₩

naijahouses.com
440 days

Type **Land** 

Built

Introducing The Ambiance Creek, an exquisite property that offers a blend of natural beauty and modern amenities. If you envision a life of serenity and tranquility then our fully detached bungalows and residential plots are the right fit for you, complemented by a thriving business environment in our commercial plots and trade harbor that promises endless growth investments opportunities. The Ambiance Creek is less than 10m drives to the city center, and Alausa Secretariat Ikeja. \*Location:\* This property is nestled in Ketu - Mile 12 extension, Ikorodu expressway, Lagos. \*Title:\* Registered Survey & CofO in View 12 months payment spread available with N3,000,000 initial deposit. \*Features\* - Ample Parking Space - Kid Playground - Gym - Trade Habour - Jetty - Water infrastructure - 24/7 Security - Shopping Mall

# AMBIANCE CREEK \* Ketu Mile 12 korodu Express Road EMBRACE THE WATERFRONT SERENITY \*\*Plots\*\*\* \*\*Outright\*\*\* \*\*D05QM\*\*\* \*\*N5,000,000\*\*\* \*\*N6,000,000\*\*\* \*\*N6,000,000\*\*\* \*\*N7,000,000 \*\*N7,000,000 \*\*N22,000,000 \*\*N27,000,000 \*\*N27,000,000