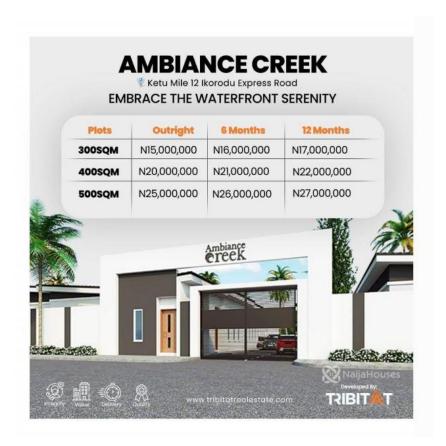

#### **Property Details**

tegory For Sale

Expired Expired

Price/Sq Ft ₩

naijahouses.com
440 days

Type **Land** 

Built

Introducing The Ambiance Creek, an exquisite property that offers a blend of natural beauty and modern amenities. If you envision a life of serenity and tranquility then our fully detached bungalows and residential plots are the right fit for you, complemented by a thriving business environment in our commercial plots and trade harbor that promises endless growth investments opportunities. The Ambiance Creek is less than 10m drives to the city center, and Alausa Secretariat Ikeja. \*Location:\* This property is nestled in Ketu - Mile 12 extension, Ikorodu expressway, Lagos. \*Title:\* Registered Survey & CofO in View 12 months payment spread available with N3,000,000 initial deposit. \*Features\* - Ample Parking Space - Kid Playground - Gym - Trade Habour - Jetty - Water infrastructure - 24/7 Security - Shopping Mall

# AMBIANCE CREEK Exetu Mile 12 korodu Express Road EMBRACE THE WATERFRONT SERENITY Plots Outright & Months 12 Months 300sqM NI5,000,000 NI6,000,000 NI7,000,000 400sqM N20,000,000 N26,000,000 N22,000,000 500sqM N25,000,000 N26,000,000 N27,000,000