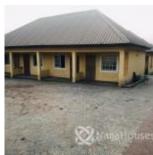

#### **Property Details**

Sale Status Active

Price/Sq Ft ₩

On naijahouses.com **1027 days** 

Type **Flats** / **Apartments** 

Built

DISTRESS SALE!!! INVESTORS CHOICE! 30units of selfcon in a fenced compound 1Minuite drive to Nasarawa state University Keffi for sale, property has it private transformer invest and get returns in less than 10 years price; 45Million asking price, slightly negotiable Rent value; #100,000-#120,000 per annum, can be #150,000 when modern facilities are added.

#### Features

No Records Found

| Property ID:         | P6309784646 |
|----------------------|-------------|
| Category:            | For Sale    |
| Market Status:       | Active      |
| Listed Price:        | 45000000    |
| Year Built:          |             |
| Property Size:       | Sq m        |
| Building Size:       | Sq m        |
| Lot Size:            | Sq m        |
| Price per Sq. Meter: |             |
| Bedroom:             | 30          |
| Bathroom:            | 30          |
| Toilets:             | 30          |
| Parking:             |             |
| Service Fee:         |             |
| Other Fee:           |             |
| Tax Per Annum:       |             |
| Insurance Per Annum: |             |
| HOA Per Annum:       |             |

## **Property Photos**