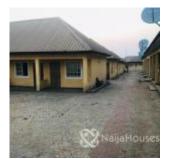

#### **Property Details**

Sale Status Active

Price/Sq Ft ₩

On naijahouses.com **1027 days** 

Type **Flats** / **Apartments** 

Built

DISTRESS SALE!!! INVESTORS CHOICE! 30units of selfcon in a fenced compound 1Minuite drive to Nasarawa state University Keffi for sale, property has it private transformer invest and get returns in less than 10 years price; 45Million asking price, slightly negotiable Rent value; #100,000-#120,000 per annum, can be #150,000 when modern facilities are added.

#### Features

No Records Found

| Property ID:         | P6309784646 |
|----------------------|-------------|
| Category:            | For Sale    |
| Market Status:       | Active      |
| Listed Price:        | 45000000    |
| Year Built:          |             |
| Property Size:       | Sq m        |
| Building Size:       | Sq m        |
| Lot Size:            | Sq m        |
| Price per Sq. Meter: |             |
| Bedroom:             | 30          |
| Bathroom:            | 30          |
| Toilets:             | 30          |
| Parking:             |             |
| Service Fee:         |             |
| Other Fee:           |             |
| Tax Per Annum:       |             |
| Insurance Per Annum: |             |
| HOA Per Annum:       |             |

## **Property Photos**