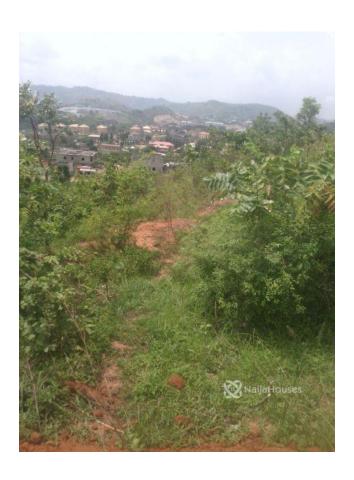

## **Property Details**

Status **Active** 

Price/Sq Ft **\** 

naijahouses.com **916 days** 

Type **Land** 

Built

Luxury and beautiful recreation and residential land 2,581.91sqm.

# **Property Summary**

No Records Found

| Property ID:         | P1603065500 |
|----------------------|-------------|
| Category:            | For Sale    |
| Market Status:       | Active      |
| Listed Price:        | 235000000   |
| Year Built:          |             |
| Property Size:       | Sq m        |
| Building Size:       | Sq m        |
| Lot Size:            | 2581Sq m    |
| Price per Sq. Meter: |             |
| Bedroom:             | 0           |
| Bathroom:            | 0           |
| Toilets:             | 0           |
| Parking:             | 0           |
| Service Fee:         |             |
| Other Fee:           |             |
| Tax Per Annum:       |             |
| Insurance Per Annum: |             |
| HOA Per Annum:       |             |