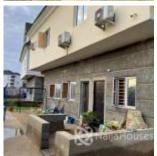

#### **Property Details**

Sale

Status Active

Price/Sq Ft ₩

naijahouses.com 1282 days

Type **Duplex** 

Built

Feature: 5 Bedroom and A Penthouse. A Room BQ, 20 Cameras CCTV System. Electric Entrance Gate With 4 Remotes. 5KVA Inverter Installed. All Bathrooms Fitted with Water Heaters & ACs. All DSTV Connections Installed. All Room are with Window Blinds. Maximum Security. Etc. All the properties including the furniture and fittings will be sold NOTE: The Penthouse Floor is the Biggest in the Estate in terms of the Internally Sized Rooms/Parlours. it's Private, only to be seen by the Buyer.

# **Property Photos**