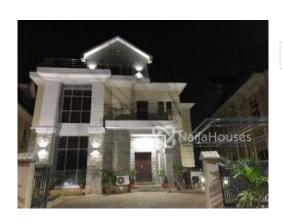

#### **Property Details**

Sale

Status Active

Price/Sq Ft ₩

naijahouses.com 1282 days

Type **Duplex** 

Built

Feature: 5 Bedroom and A Penthouse. A Room BQ, 20 Cameras CCTV System. Electric Entrance Gate With 4 Remotes. 5KVA Inverter Installed. All Bathrooms Fitted with Water Heaters & ACs. All DSTV Connections Installed. All Room are with Window Blinds. Maximum Security. Etc. All the properties including the furniture and fittings will be sold NOTE: The Penthouse Floor is the Biggest in the Estate in terms of the Internally Sized Rooms/Parlours. it's Private, only to be seen by the Buyer.

# **Property Photos**