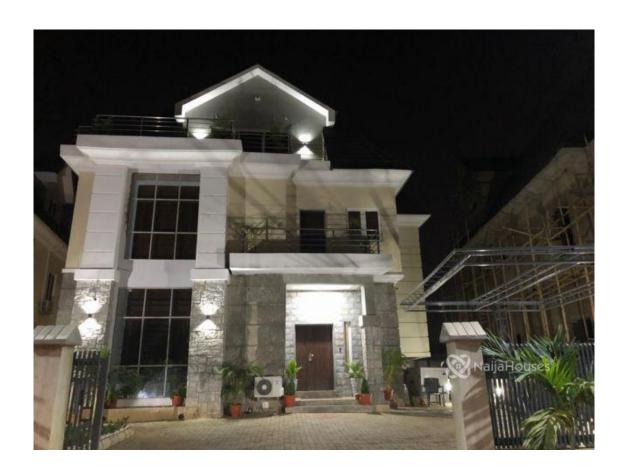

#### **Property Details**

Sale

Status Active

Price/Sq Ft ₩

naijahouses.com 1282 days

Type **Duplex** 

Built

Feature: 5 Bedroom and A Penthouse. A Room BQ, 20 Cameras CCTV System. Electric Entrance Gate With 4 Remotes. 5KVA Inverter Installed. All Bathrooms Fitted with Water Heaters & ACs. All DSTV Connections Installed. All Room are with Window Blinds. Maximum Security. Etc. All the properties including the furniture and fittings will be sold NOTE: The Penthouse Floor is the Biggest in the Estate in terms of the Internally Sized Rooms/Parlours. it's Private, only to be seen by the Buyer.

# **Property Photos**