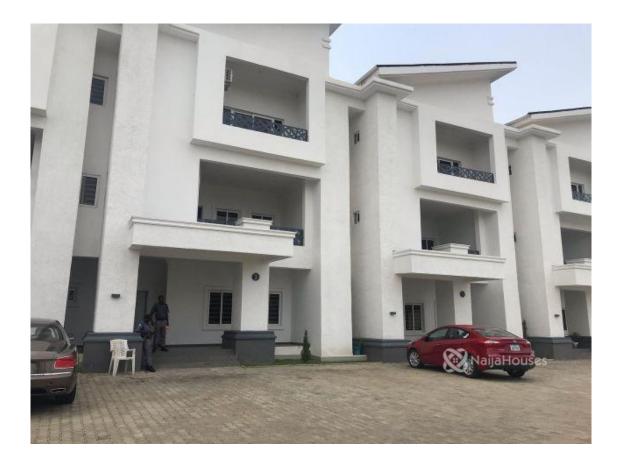

#### **Property Details**

Superbly finished 4 bedroom terrace with 2 living rooms & a boys quarters available. - FEATURES: Generators (24hrs electricity) installed air conditioning unit in all living areas box room 2 stores fully fitted kitchen with cooker, microwave, oven & more backyard garden fully serviced with automated gate, uniform security men & 24hrs water with water treatment plant & more - Location: Katampe Extention Price: 5.5million naira Service charge: 1million naira - For inspection, contact: info@houseshopp.com 08025381400 or 0805 981 2200(what's app)

# **Property Summary**

Features

No Records Found

| Property ID:         | P3330475952 |
|----------------------|-------------|
| Category:            | For Rent    |
| Market Status:       | Expired     |
| Listed Price:        | 5500000     |
| Year Built:          |             |
| Property Size:       | Sq m        |
| Building Size:       | Sq m        |
| Lot Size:            | Sq m        |
| Price per Sq. Meter: |             |
| Bedroom:             | 4           |
| Bathroom:            | 4           |
| Toilets:             | 4           |
| Parking:             | 4           |
| Service Fee:         |             |
| Other Fee:           |             |
| Tax Per Annum:       |             |
| Insurance Per Annum: |             |
| HOA Per Annum:       |             |