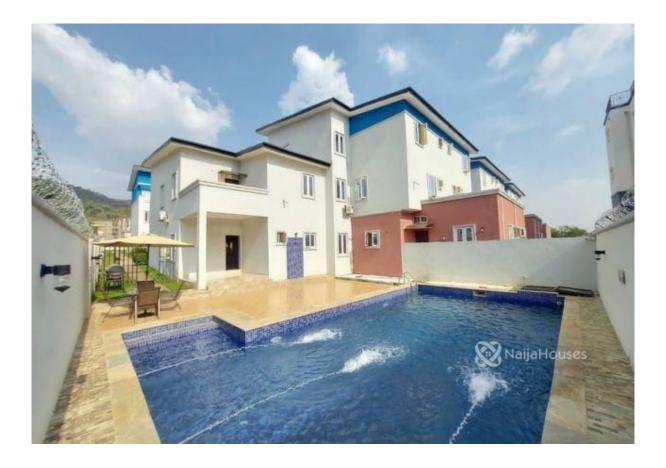

#### Katampe extension , Katampe Extension, Abuja, Abuja FCT

Built

3 bedroom terrace duplex in katampe extension

×

# Property Summary

| Property ID:         | P9937716390 |
|----------------------|-------------|
| Category:            | For Sale    |
| Market Status:       | Active      |
| Listed Price:        | 100000000   |
| Year Built:          |             |
| Property Size:       | Sq m        |
| Building Size:       | Sq m        |
| Lot Size:            | 0Sq m       |
| Price per Sq. Meter: |             |
| Bedroom:             | 3           |
| Bathroom:            |             |
| Toilets:             |             |
| Parking:             |             |
| Service Fee:         |             |
| Other Fee:           |             |
| Tax Per Annum:       |             |
| Insurance Per Annum: |             |
| HOA Per Annum:       |             |