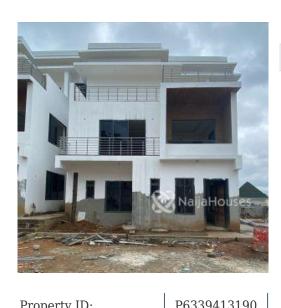

#### Features

No Records Found

| Property ID:         | P6339413190 |
|----------------------|-------------|
| Category:            | For Sale    |
| Market Status:       | Expired     |
| Listed Price:        | 200000000   |
| Year Built:          | 2021        |
| Property Size:       | Sq m        |
| Building Size:       | Sq m        |
| Lot Size:            | Sq m        |
| Price per Sq. Meter: |             |
| Bedroom:             | 5           |
| Bathroom:            | 6           |
| Toilets:             | 7           |
| Parking:             |             |
| Service Fee:         |             |
| Other Fee:           |             |
| Tax Per Annum:       |             |
| Insurance Per Annum: |             |
| HOA Per Annum:       |             |