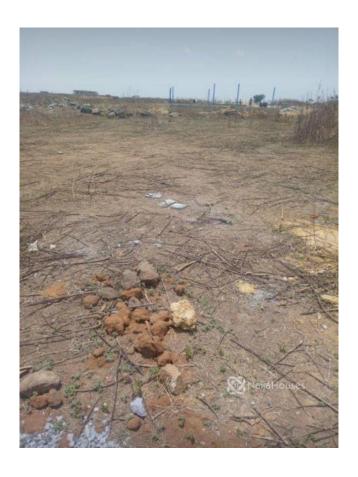

### **Property Details**

Status **Active**Price/Sq Ft **¥4600000** 

 $\quad \text{Type } \textbf{Land} \quad$ 

Built

300 sqm of estate plot, very flat and in a good location

#### Features

No Records Found

Property ID: P1803468588

Category: For Sale

Market Status: Active

Listed Price: 23000000

Year Built:

Property Size: 5Sq m
Building Size: Sq m
Lot Size: 300Sq m