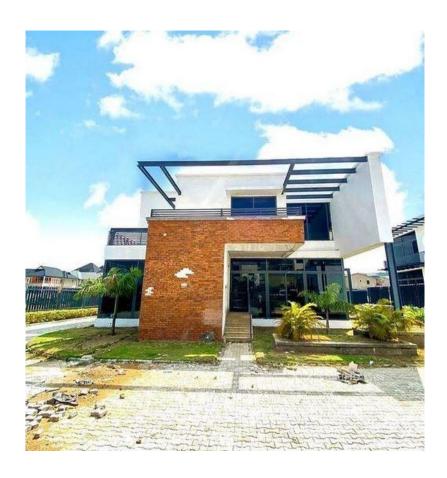

#### **Property Details**

Category **For Sale** 

Status **Active** 

Price/Sq Ft ₩

naijahouses.com 1283 days

Type Duplex

Built **2021** 

ULTRA MODERN 5 BEDROOM FULLY DETACHED DUPLEX KATAMPE EXTENSION - ABUJA - NIGERIA Price : Corner Piece - 450M NAIRA Middle Piece - 400M NAIRA Amenities: - All Rooms Ensuite - 2 Room BQS - 4 Family Lounges - Spacious Rooms - Floor to Ceiling Windows - Spanish Tiling - Enormous Balconies - Fully Fitted Kitchen - Ample Parking Space - Large compound - Extremely Serene environment - Highly secured Estate Size - 800Sqm Title - C of O

### **Property Photos**