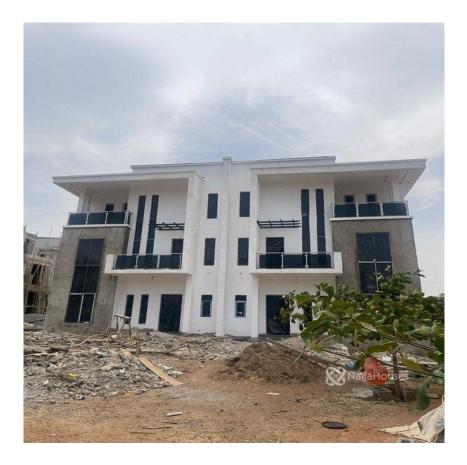

## **Property Details**

Well finished 4 bedrooms semi detached duplex with Bq for sale, nice fittings, in a good and secured environment, tarred road all through, in a mini estate

×

# Property Summary

Features

No Records Found

| Property ID:         | P8116438068 |  |
|----------------------|-------------|--|
| Category:            | For Sale    |  |
| Market Status:       | Expired     |  |
| Listed Price:        | 400000000   |  |
| Year Built:          |             |  |
| Property Size:       | Sq m        |  |
| Building Size:       | Sq m        |  |
| Lot Size:            | Sq m        |  |
| Price per Sq. Meter: |             |  |
| Bedroom:             | 4           |  |
| Bathroom:            |             |  |
| Toilets:             |             |  |
| Parking:             |             |  |
| Service Fee:         |             |  |
| Other Fee:           |             |  |
| Tax Per Annum:       |             |  |
| Insurance Per Annum: |             |  |
| HOA Per Annum:       |             |  |
|                      |             |  |