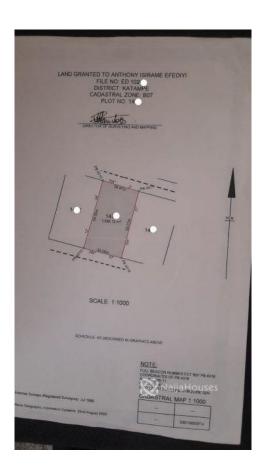

#### **Property Details**

**Expired** 

Price/Sq Ft ₩

Built

A flat 1,585 sqm residential plot with FCDA CofO document is available for sale at Katampe, Abuja by Aso Delight. (The plot can also be accessed through Nicon Junction / Gishiri Axis). PRICE: 100 Million LOCATION: Katampe Main, Abuja.

# **Property Photos**