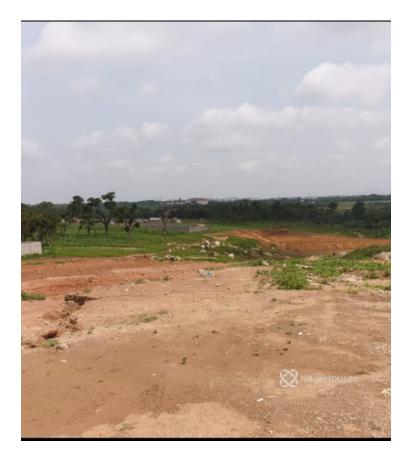

# **Property Details**

Type Land

Category For Sale

Status Active

Price/Sq Ft ₩

On naijahouses.com **708 days** 

Built

This is two serial plots of about 5565sqm Commercial Land Located in a very strategic part of Katampe, this land is specified for Commercial Title: FCDA C of O Location: Katampe Size:5565sqm Purpose: Commercial Price: 400M asking