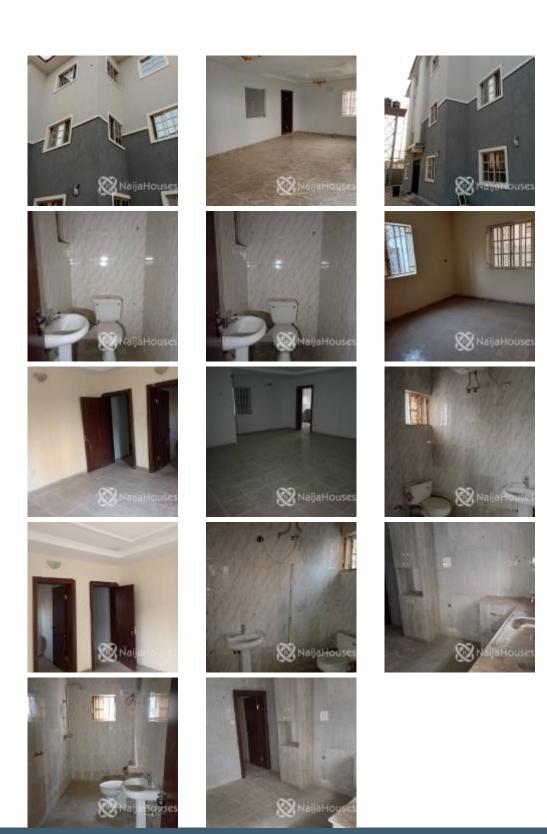

## **Property Photos**

6 UNITS OF 3 BEDROOMS WITH 2 HUGE SITING ROOMS & 4 toilets. 2.5m

×

Features

No Records Found

| Property ID:         | P0998024304 |  |
|----------------------|-------------|--|
| Category:            | For Rent    |  |
| Market Status:       | Active      |  |
| Listed Price:        | 2500000     |  |
| Year Built:          |             |  |
| Property Size:       | Sq m        |  |
| Building Size:       | 0Sq m       |  |
| Lot Size:            | 0Sq m       |  |
| Price per Sq. Meter: |             |  |
| Bedroom:             | 3           |  |
| Bathroom:            | 4           |  |
| Toilets:             | 4           |  |
| Parking:             |             |  |
| Service Fee:         |             |  |
| Other Fee:           |             |  |
| Tax Per Annum:       |             |  |
| Insurance Per Annum: |             |  |
| HOA Per Annum:       |             |  |