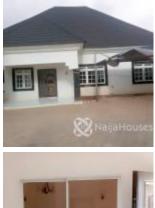

#### **Property Details**

An Affordable 5 bedroom apartment with 2 selfcon Bq at Karu area of Nasarawa State. Close to City College Karu and 35Minutes drive to Abuja City Central (CBD). features: - Interlocked Compound - POP finishing - Borehole with Pumping machine - Prepaid meter - Fenced and Gated compound - Nagis C-of-O - 600Sqm land size Price: 25 Million. The apartment can be use as residential purpose, Business purpose (as Shotlet , Rent out), Clinic, etc which can as well bring good Return On Investment. Location: KARU, Nasarawa State.

# Property Summary

Features

No Records Found

| Property ID:         | P0445534530 |
|----------------------|-------------|
| Category:            | For Sale    |
| Market Status:       | Active      |
| Listed Price:        | 25000000    |
| Year Built:          |             |
| Property Size:       | Sq m        |
| Building Size:       | Sq m        |
| Lot Size:            | 600Sq m     |
| Price per Sq. Meter: |             |
| Bedroom:             | 5           |
| Bathroom:            | 5           |
| Toilets:             | 6           |
| Parking:             |             |
| Service Fee:         |             |
| Other Fee:           |             |
| Tax Per Annum:       |             |
| Insurance Per Annum: |             |
| HOA Per Annum:       |             |