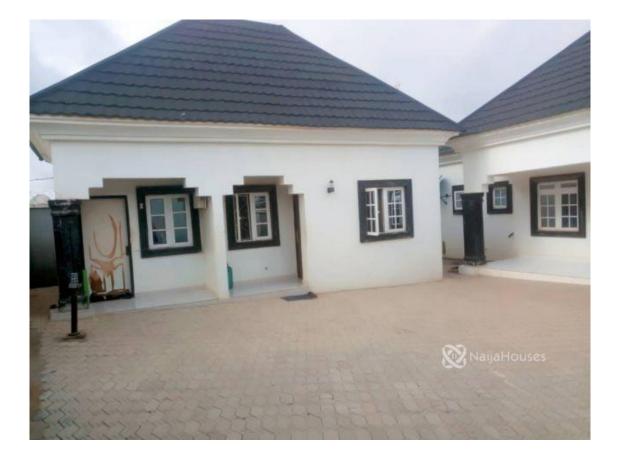

#### **Property Details**

An Affordable 5 bedroom apartment with 2 selfcon Bq at Karu area of Nasarawa State. Close to City College Karu and 35Minutes drive to Abuja City Central (CBD). features: - Interlocked Compound - POP finishing - Borehole with Pumping machine - Prepaid meter - Fenced and Gated compound - Nagis C-of-O - 600Sqm land size Price: 25 Million. The apartment can be use as residential purpose, Business purpose (as Shotlet , Rent out), Clinic, etc which can as well bring good Return On Investment. Location: KARU, Nasarawa State.

# Property Summary

Features

No Records Found

| Property ID:         | P0445534530 |
|----------------------|-------------|
| Category:            | For Sale    |
| Market Status:       | Active      |
| Listed Price:        | 25000000    |
| Year Built:          |             |
| Property Size:       | Sq m        |
| Building Size:       | Sq m        |
| Lot Size:            | 600Sq m     |
| Price per Sq. Meter: |             |
| Bedroom:             | 5           |
| Bathroom:            | 5           |
| Toilets:             | 6           |
| Parking:             |             |
| Service Fee:         |             |
| Other Fee:           |             |
| Tax Per Annum:       |             |
| Insurance Per Annum: |             |
| HOA Per Annum:       |             |