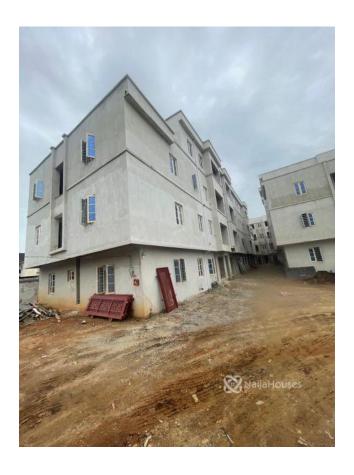

## **Property Details**

Status Active

Price/Sq Ft ₩

**Apartments** 

Built

12 units of 3 Bedroom apartment in Karu for sale @ 38k

#### Features

No Records Found

| Property ID:         | P8582647491 |
|----------------------|-------------|
| Category:            | For Sale    |
| Market Status:       | Active      |
| Listed Price:        | 38000000    |
| Year Built:          |             |
| Property Size:       | Sq m        |
| Building Size:       | Sq m        |
| Lot Size:            | Sq m        |
| Price per Sq. Meter: |             |
| Bedroom:             | 3           |
| Bathroom:            | 3           |
| Toilets:             | 4           |
| Parking:             |             |
| Service Fee:         |             |
| Other Fee:           |             |
| Tax Per Annum:       |             |
| Insurance Per Annum: |             |
| HOA Per Annum:       |             |

## **Property Photos**