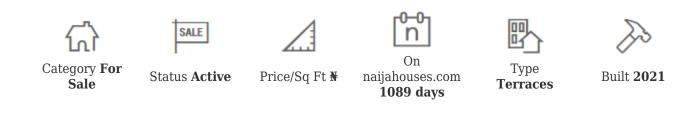

## **Property Summary**

Features

No Records Found

| Property ID:         | P2534994063 |  |
|----------------------|-------------|--|
| Category:            | For Sale    |  |
| Market Status:       | Active      |  |
| Listed Price:        | 35000000    |  |
| Year Built:          | 2021        |  |
| Property Size:       | Sq m        |  |
| Building Size:       | Sq m        |  |
| Lot Size:            | Sq m        |  |
| Price per Sq. Meter: |             |  |
| Bedroom:             | 3           |  |
| Bathroom:            | 4           |  |
| Toilets:             | 5           |  |
| Parking:             |             |  |
| Service Fee:         |             |  |
| Other Fee:           |             |  |
| Tax Per Annum:       |             |  |
| Insurance Per Annum: |             |  |
| HOA Per Annum:       |             |  |