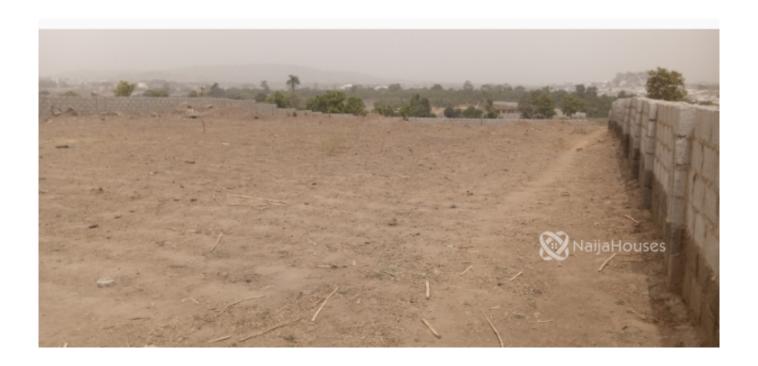

#### **Property Details**

Category For Sale

Status **Active** 

Price/Sq Ft ₩

naijahouses.com **229 days** 

Type Land

Built

Flat, Fenced 2-Serial residential plot measuring 3200sqm in total with FCDA RofO is available for sale in a fast developing axis of Dape District (behind AP Fuel Station Karmo Abuja).

Good for Terraces or block of flats.

Price: 200Million

\*\*\*Video Available on Request\*\*\*

#### **Property Summary**

No Records Found

Property ID: P7686038315
Category: For Sale
Market Status: Active
Listed Price: 200000000

Year Built:

Property Size: Sq m
Building Size: Sq m
Lot Size: 3200Sq m

Price per Sq. Meter: