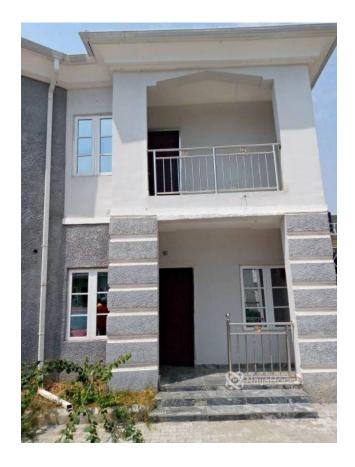

## **Property Details**

A newly built 4 bedroom terrace duplex with a room bq at kagini kubwa

×

# Property Summary

Features

No Records Found

| Property ID:         | P1967616725 |  |
|----------------------|-------------|--|
| Category:            | For Sale    |  |
| Market Status:       | Expired     |  |
| Listed Price:        | 65000000    |  |
| Year Built:          |             |  |
| Property Size:       | Sq m        |  |
| Building Size:       | Sq m        |  |
| Lot Size:            | Sq m        |  |
| Price per Sq. Meter: |             |  |
| Bedroom:             | 4           |  |
| Bathroom:            | 4           |  |
| Toilets:             | 5           |  |
| Parking:             |             |  |
| Service Fee:         |             |  |
| Other Fee:           |             |  |
| Tax Per Annum:       |             |  |
| Insurance Per Annum: |             |  |
| HOA Per Annum:       |             |  |
|                      |             |  |