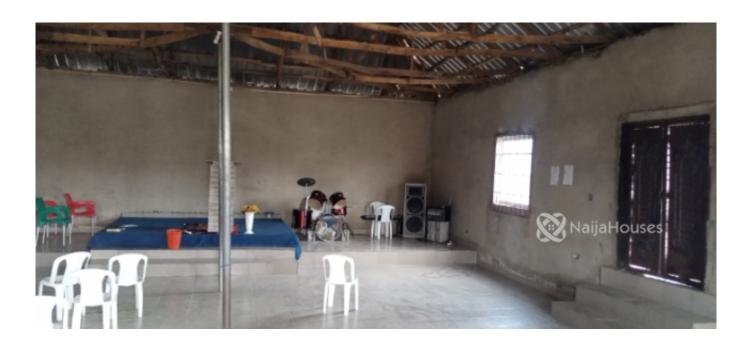

#### **Property Details**

Status Active Price/Sq Ft ₩

naijahouses.com **767 days** 

Type Bungallow

Built

Hall with Three (3) Offices and Two(2) Toilets currently Used as a church at Kabusa Village, Abuja is available for Sale; The Owner is relocating. It can be use as a church, Day care school, Office, and can be converted to residential purpose. Location: Kabusa Village, Abuja Price: 8Million (Asking)