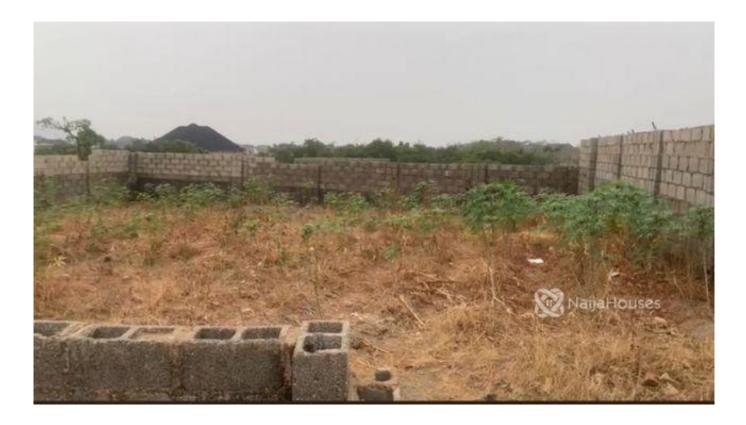

Jikwoyi behind ave Maria college , KARU, Abuja, Abuja FCT

### Jikwoyi behind ave Maria college , KARU, Abuja, Abuja FCT

# **Property Details**

SALE

Category For Sale

Status Active

Price/Sq Ft ₩

On naijahouses.com **188 days** 

Type Land

250sqm of Estate plot

# **Property Summary**

| Property ID:         | P4740488269 |
|----------------------|-------------|
| Category:            | For Sale    |
| Market Status:       | Active      |
| Listed Price:        | 2500000     |
| Year Built:          |             |
| Property Size:       | Sq m        |
| Building Size:       | Sq m        |
| Lot Size:            | 250Sq m     |
| Price per Sq. Meter: |             |
| Bedroom:             | 3           |
| Bathroom:            |             |
| Toilets:             |             |
| Parking:             |             |
| Service Fee:         |             |
| Other Fee:           |             |
| Tax Per Annum:       |             |
| Insurance Per Annum: |             |
| HOA Per Annum:       |             |

# **Property Photos**