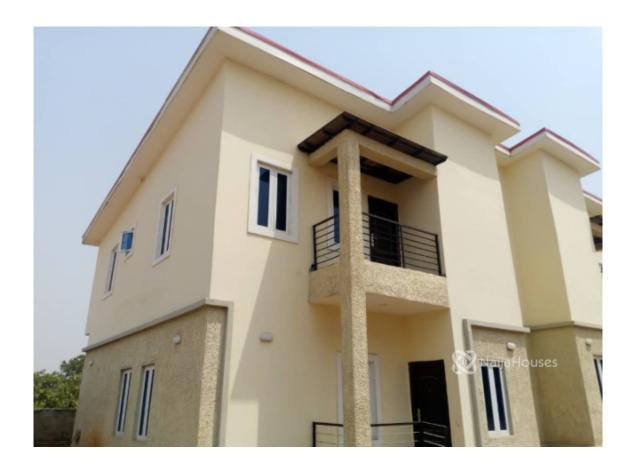

#### **Property Details**

3 Bedroom Terraced Duplex with attached BQ Located in a serene and friendly Estate with a lot of social Amenities Price: 37M Location: Jedo Estate, Airport Road

×

# Property Summary

Features

No Records Found

| Property ID:         | P0213055187 |
|----------------------|-------------|
| Category:            | For Sale    |
| Market Status:       | Active      |
| Listed Price:        | 37000000    |
| Year Built:          |             |
| Property Size:       | Sq m        |
| Building Size:       | Sq m        |
| Lot Size:            | Sq m        |
| Price per Sq. Meter: |             |
| Bedroom:             | 4           |
| Bathroom:            | 4           |
| Toilets:             | 5           |
| Parking:             |             |
| Service Fee:         |             |
| Other Fee:           |             |
| Tax Per Annum:       |             |
| Insurance Per Annum: |             |
| HOA Per Annum:       |             |