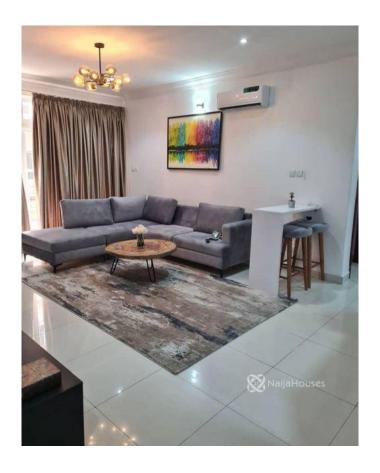

# **Property Details**

Status Active

Price/Sq Ft ₩

**1060 days** 

Built

3 bedroom available Cadogan Jakande 90k Oma

### Features

No Records Found

| Property ID:         | P6634244623 |
|----------------------|-------------|
| Category:            | Short Let   |
| Market Status:       | Active      |
| Listed Price:        | 90000       |
| Year Built:          |             |
| Property Size:       | Sq m        |
| Building Size:       | Sq m        |
| Lot Size:            | 100Sq m     |
| Price per Sq. Meter: |             |
| Bedroom:             | 3           |
| Bathroom:            |             |
| Toilets:             |             |
| Parking:             |             |
| Service Fee:         |             |
| Other Fee:           |             |
| Tax Per Annum:       |             |
| Insurance Per Annum: |             |

# **Property Photos**