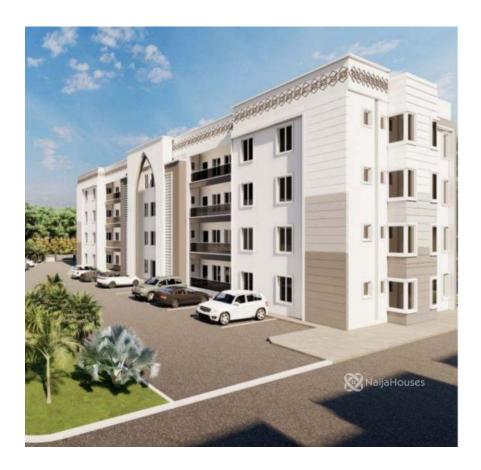

#### **Property Details**

Sale

Status Active

Price/Sq Ft ₩

Built

This housing complex comprises of 2 and 3 bedrooms all en-suite a sizeable kitchen and a commodious living area, it is Masterfully designed with a modern and contemporary style finish, which is embodied in every detail of this precious home that has been carefully crafted to offer the ultimate living experience. ESTATE FEATURES INCLUDES: Play ground Club House Shopping Mall School - Green areas 24 Hours CCTV Surveillance Intruder Alarm System Fibre Optics Network Well landscaped surroundings. OPTIONAL ADDITIONAL FEATURES INCLUDE: - Home automation fittings, lighting sensors and central control system - Bespoke options of finishes; custom selection from our available palette. - Interior decoration services with our in-house experts. Type A Footprint: 195sqm Type B Footprint: 196sqm